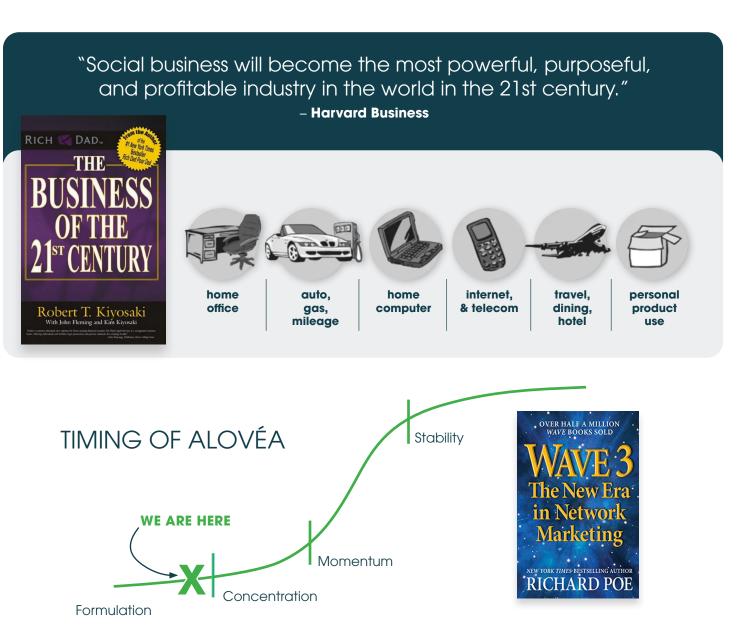

### DOES IT FEEL LIKE IT'S NEARLY IMPOSSIBLE TO BE Healthy in the 21<sup>st</sup> Century?

#### 73% OF EVERY FOOD DOLLAR... IS SPENT ON ULTRA-PROCESSED FOOD

- 93% of Americans have metabolic dysfunction and primarily burn sugar for fuel instead of fat increasing their risk for insulin resistance and unhealthy weight gain.\*
- Over 2000 chemicals banned overseas in food, personal care products & household items are allowed in the U.S.
- "95% of all disease & illness is caused by stress." Stanford Medical School
- You must consume 100 apples and 21 oranges to obtain the same amount of Vitamin A and Vitamin C your grandparents got by eating one.

TOXINS

**STRESS** 